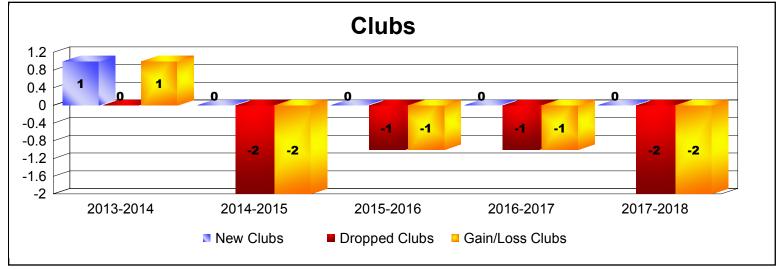

District 8 L

As of June 2018 Cumulative

| Year      | New<br>Clubs | Dropped<br>Clubs | Gain/<br>Loss<br>Clubs | New<br>Members | Charter<br>Members | Reinstate<br>Members | Transfer<br>Members | Total<br>Member<br>Added | Total<br>Members<br>Dropped | Gain/<br>Loss<br>Members |
|-----------|--------------|------------------|------------------------|----------------|--------------------|----------------------|---------------------|--------------------------|-----------------------------|--------------------------|
| 2013-2014 | 1            | 0                | 1                      | 66             | 31                 | 0                    | 2                   | 99                       | -85                         | 14                       |
| 2014-2015 | 0            | -2               | -2                     | 91             | 14                 | 2                    | 5                   | 112                      | -154                        | -42                      |
| 2015-2016 | 0            | -1               | -1                     | 78             | 1                  | 2                    | 2                   | 83                       | -108                        | -25                      |
| 2016-2017 | 0            | -1               | -1                     | 89             | 0                  | 3                    | 6                   | 98                       | -106                        | -8                       |
| 2017-2018 | 0            | -2               | -2                     | 49             | 0                  | 3                    | 4                   | 56                       | -149                        | -93                      |
| Average   | 0            | -1               | -1                     | 75             | 9                  | 2                    | 4                   | 90                       | -120                        | -31                      |