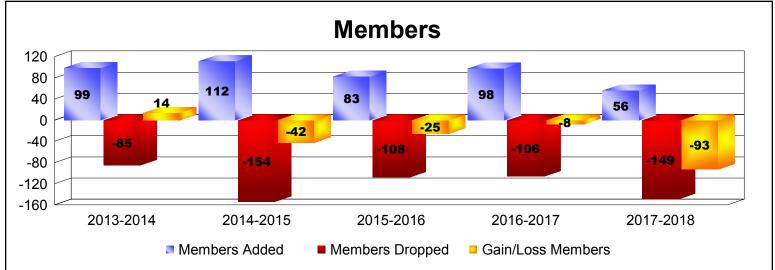

District 8 L

As of June 2018 Cumulative

| Year      | New<br>Clubs | Dropped<br>Clubs | Gain/<br>Loss<br>Clubs | New<br>Members | Charter<br>Members | Reinstate<br>Members | Transfer<br>Members | Total<br>Member<br>Added | Total<br>Members<br>Dropped | Gain/<br>Loss<br>Members |
|-----------|--------------|------------------|------------------------|----------------|--------------------|----------------------|---------------------|--------------------------|-----------------------------|--------------------------|
| 2013-2014 | 1            | 0                | 1                      | 66             | 31                 | 0                    | 2                   | 99                       | -85                         | 14                       |
| 2014-2015 | 0            | -2               | -2                     | 91             | 14                 | 2                    | 5                   | 112                      | -154                        | -42                      |
| 2015-2016 | 0            | -1               | -1                     | 78             | 1                  | 2                    | 2                   | 83                       | -108                        | -25                      |
| 2016-2017 | 0            | -1               | -1                     | 89             | 0                  | 3                    | 6                   | 98                       | -106                        | -8                       |
| 2017-2018 | 0            | -2               | -2                     | 49             | 0                  | 3                    | 4                   | 56                       | -149                        | -93                      |
| Average   | 0            | -1               | -1                     | 75             | 9                  | 2                    | 4                   | 90                       | -120                        | -31                      |